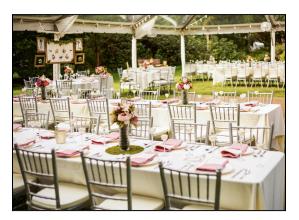

## Site Fee Rental Packages

<u>Under the Stars</u>: Our most popular package! Includes clear tent with clear side walls (if needed), bistro lighting, dance floor, bar, choice of round or rectangle tables, garden or chiavari chairs for reception, shuttle service and remote kitchen. Site fee is included and goes directly to the conservation of Farandnear Reservation.

Up to 100 guests: \$16,000

101-150 guests: \$19,000

151-200 guests: \$22,000

White Wedding: includes white tent with side walls (if needed), bistro lighting, dance floor, bar, choice of round or rectangle tables, white or natural padded garden chairs, shuttle service and remote kitchen. Site fee is included and goes directly to the conservation of Farandnear Reservation.